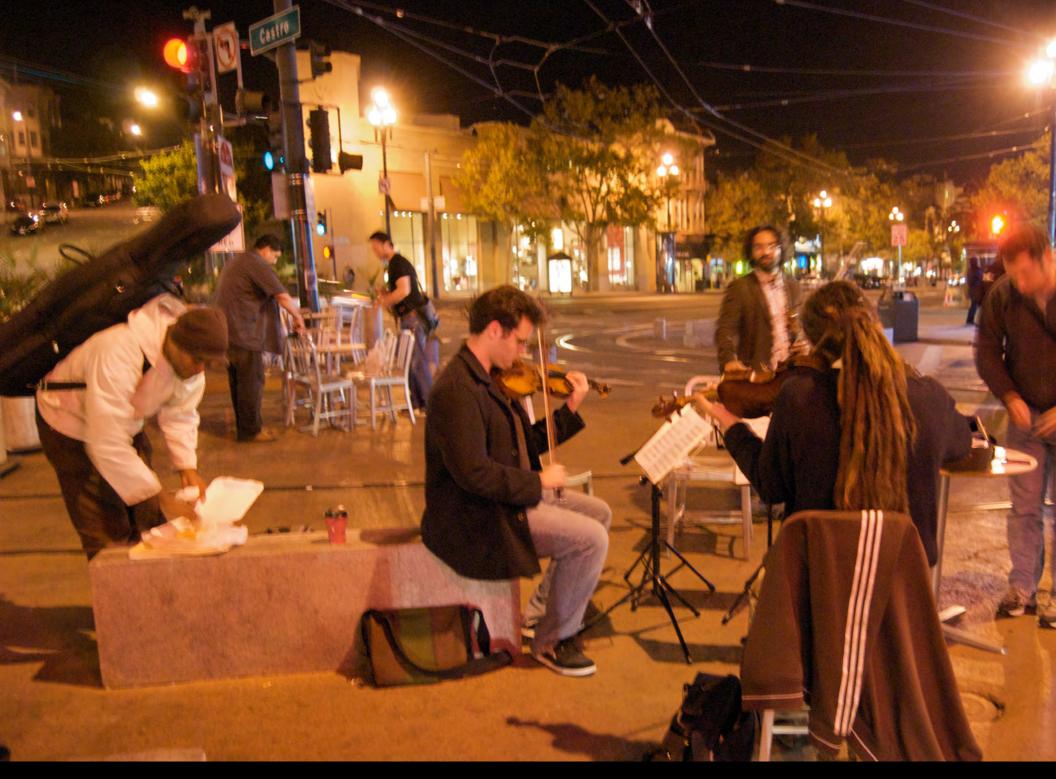

## 5) build to engage

LIZ OGBU | PLUS2 | JUNE 2013

IMAGE: STEVE SANCHEZ, BO BOCKMAN, JOSH KALMAR, FORREST HARVEY, CARLOS DOMINGUEZ

IMAGE: SFGATE.COM, STEVE KEYLE WELLER PHOTOGRAPHY

1) start with people 2) practice humble expertise 3) consider every touchpoint 4) reframe the problem 5) build to engage