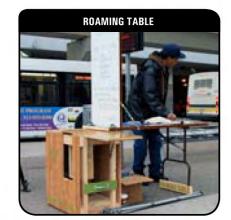

## 5) build to engage

LIZ OGBU | PLUS2 | JUNE 2013

IMAGE: STEVE SANCHEZ, BO BOCKMAN, JOSH KALMAR, FORREST HARVEY, CARLOS DOMINGUEZ

IMAGE: SFGATE.COM, STEVE KEYLE WELLER PHOTOGRAPHY

1) start with people 2) practice humble expertise 3) consider every touchpoint 4) reframe the problem 5) build to engage