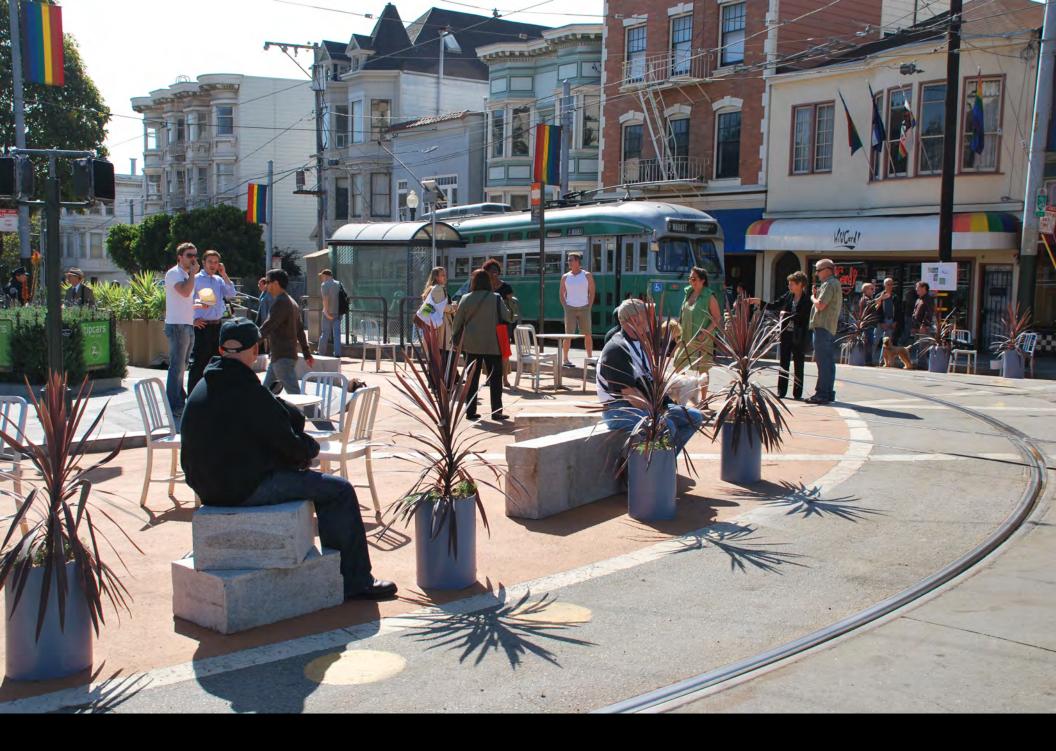

## 5) build to engage

LIZ OGBU | PLUS2 | JUNE 2013

IMAGE: STEVE SANCHEZ, BO BOCKMAN, JOSH KALMAR, FORREST HARVEY, CARLOS DOMINGUEZ

IMAGE: SFGATE.COM, STEVE KEYLE WELLER PHOTOGRAPHY

1) start with people 2) practice humble expertise 3) consider every touchpoint 4) reframe the problem 5) build to engage